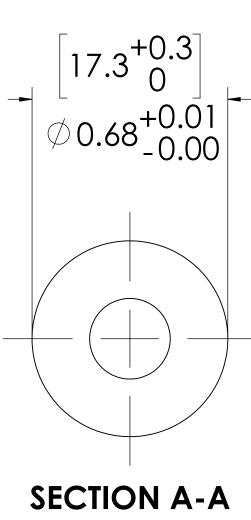

|       | REVISIONS |      |       |               |           |          |  |  |  |
|-------|-----------|------|-------|---------------|-----------|----------|--|--|--|
| SHEET | ZONE      | REV. | ECO   | DESCRIPTION   | DATE      | APPROVED |  |  |  |
| ALL   | ALL       | Α    | 50253 | FORMAT UPDATE | 3/29/2019 | HRC      |  |  |  |







PANEL OPENING

## **NOTES:**

- 1. MATERIAL: POLYPROPYLENE
- 2. COLOR: GREY
- 3. O-RING MATERIAL: EPDM
- 4. O-RINGS LUBRICATED WITH FOOD GRADE SILICONE OIL, 350 CST.

## **FOR REFERENCE ONLY**

| UNLESS OTHERWISE SPECIFIED:                                        |            | NAME | DATE      | j°                                                                                              | Tr.                 | LINKTE                 |              | <u>r</u> .                 |
|--------------------------------------------------------------------|------------|------|-----------|-------------------------------------------------------------------------------------------------|---------------------|------------------------|--------------|----------------------------|
| DIMENSIONS ARE IN