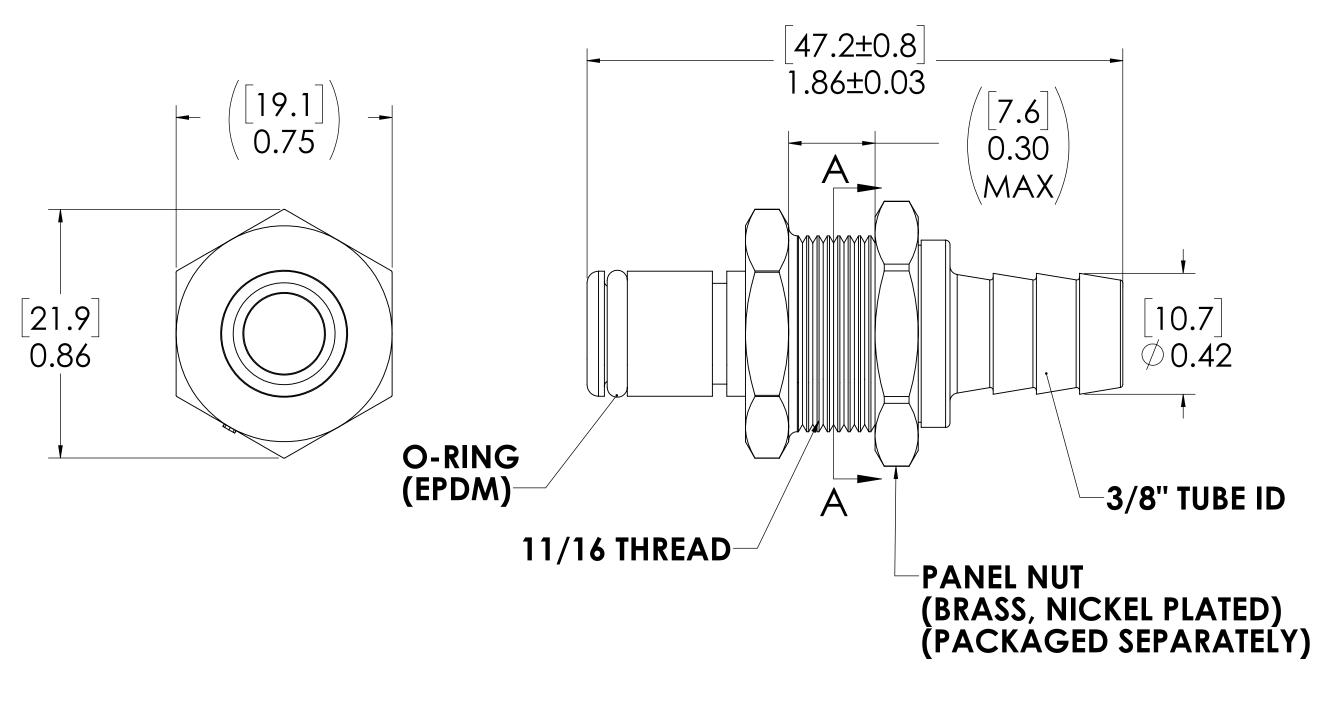

PANEL OPENING

## **NOTES:**

- 1. MATERIAL: POLYPROPYLENE
- 2. COLOR: GREY
- 3. O-RING MATERIAL: EPDM
- 4. O-RINGS LUBRICATED WITH FOOD GRADE SILICONE OIL, 350 CST.

## **FOR REFERENCE ONLY**

| UNLESS OTHERWISE SPECIFIED:                                        |            | NAME | DATE      | j°                                                                                              | Tr.                 | LINKTE                 |              | <u>r</u> .                 |
|--------------------------------------------------------------------|------------|------|-----------|-------------------------------------------------------------------------------------------------|---------------------|------------------------|--------------|----------------------------|
| DIMENSIONS ARE IN INCHES TOLERANCES:                               | DRAWN      | RDA  | 3/20/2019 | ,                                                                                               | 7                   |                        | ROCON COMPAY |                            |
| FRACTIONAL±1/32<br>ANGULAR: MACH±0.5 BEND ±2                       | CHECKED    | HRC  | XX/XX/XX  | PART                                                                                            | ART NO: 40PP-PE3-06 |                        |              |                            |
| ONE PLACE DECIMAL ±0.1 TWO PLACE DECIMAL ±0.01                     | ENG APPR.  | HRC  | 3/29/19   |                                                                                                 |                     | 401 1 -1 L3            | -00          |                            |
| THREE PLACE DECIMAL ±0.005<br>TWO PLACE DUAL (mm) [±0.12]          | MFG APPR.  | BDB  | 3/29/19   | DESCR                                                                                           | IPTIO               | N.<br>MOPP Series Pane | . I AA+ AA   | ale Non                    |
| PROPRIETARY AND CONFIDENTIAL                                       | PRODUCTION | LS   | 3/29/19   | DESCRIPTION:<br>LinkTech 40PP Series Panel Mt. Male, Non-<br>valved, 375 HB, Molded Grey Color, |                     |                        |              |                            |
|                                                                    | COMMENTS:  |      |           | Polypropylene                                                                                   |                     |                        |              |                            |
| THE INFORMATION CONTAINED IN THIS  DRAWING IS THE SOLE PROPERTY OF |            |      |           | SIZE                                                                                            | DWG.                | NO.                    |              | REV                        |
| LINKTECH LLC. ANY REPRODUCTION                                     |            |      |           |                                                                                                 | 40                  | DD 4000                | 70           | ٨                          |
| OR DISCLOSURE IN PART OR AS A                                      |            |      |           |                                                                                                 | 4()                 | PP40007                | /'/          | $\boldsymbol{\mathcal{H}}$ |
| WHOLE WITHOUT THE WRITTEN                                          |            |      |           | )                                                                                               | . •                 |                        |              | - 1                        |
| PERMISSION OF LINKTECH LLC IS<br>STRICKLY PROHIBITED.              |            |      |           | SCALE                                                                                           | : NTS               | WEIGHT:                | SHEE         | T 1 OF 1                   |